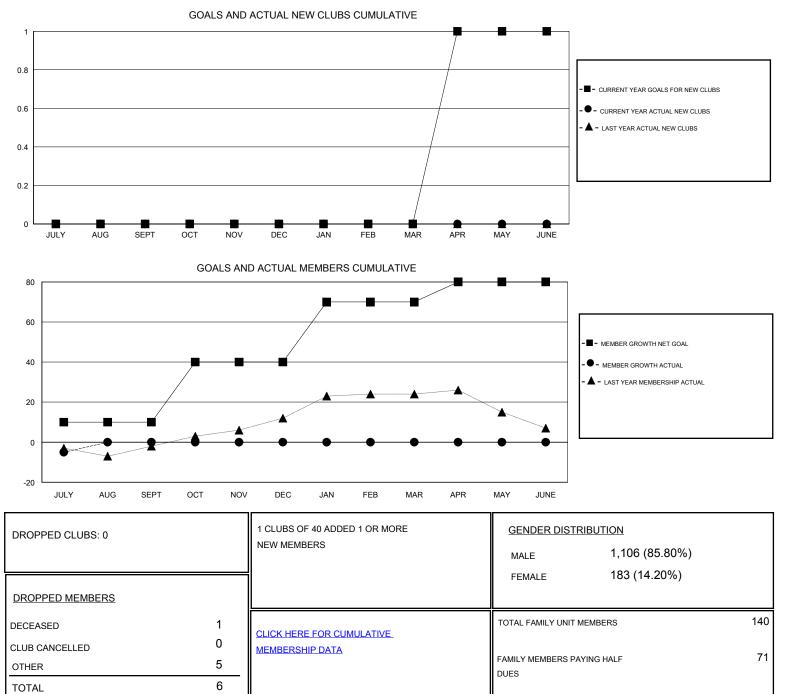

## District A 2

Results as of: 7/31/2019

| GMT:                  |               |           |               |                       |                           |                         | GMT CA                                             |
|-----------------------|---------------|-----------|---------------|-----------------------|---------------------------|-------------------------|----------------------------------------------------|
| Clubs                 |               |           |               | Members               |                           |                         |                                                    |
| RESULTS FOR 2019-2020 |               |           |               | RESULTS FOR 2019-2020 |                           |                         |                                                    |
| QUARTER               | NEW CLUB GOAL | NEW CLUBS | DROPPED CLUBS | QUARTER               | MEMBER GROWTH NET<br>GOAL | MEMBER GROWTH<br>ACTUAL | DROPPED<br>MEMBERS ACTUAL<br>(including transfers) |
| JULY/AUG/SEPT         | 0             | 0         | 0             | JULY/AUG/SEPT         | 10                        | 2                       | 6                                                  |
| OCT/NOV/DEC           | 0             | 0         | 0             | OCT/NOV/DEC           | 30                        | 0                       | 0                                                  |
| JAN/FEB/MAR           | 0             | 0         | 0             | JAN/FEB/MAR           | 30                        | 0                       | 0                                                  |
| APR/MAY/JUNE          | 1             | 0         | 0             | APR/MAY/JUNE          | 10                        | 0                       | 0                                                  |